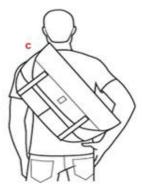

## **MESSENGER BAGS**

| A. SMALL                                                                                                                   | B. MEDIUM                                                                                                                                                                | C. LARGE                                                                                                                                                                     |
|----------------------------------------------------------------------------------------------------------------------------|--------------------------------------------------------------------------------------------------------------------------------------------------------------------------|------------------------------------------------------------------------------------------------------------------------------------------------------------------------------|
| MINI-METRO                                                                                                                 | CITIZEN                                                                                                                                                                  | <u>METROPOL</u> IS                                                                                                                                                           |
| <u>MINI-BURA</u> N                                                                                                         | <u>BURAN</u>                                                                                                                                                             | <u>BERLIN</u>                                                                                                                                                                |
| Bare essentials: phone,<br>wallet, planner, tablet/small<br>laptop & change of clothes<br>plus 13" MacBook Air or<br>iPad. | Day to day load: Laptop,<br>phone, U-Lock, keys, wallet,<br>daily planner, notebooks,<br>pens/pencils, pair of shoes,<br>change of clothes, water<br>bottle, headphones. | 12 Pack of beer, bicycle hand pump, laptop, phone, keys, wallet, daily planner, notebooks, pens/pencils, pair of shoes, change of clothes, water bottle, headphones, U-Lock. |