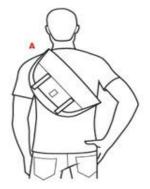

## **MESSENGER BAGS**

| A. SMALL                                                                                                                   | B. MEDIUM                                                                                                                                                                | C. LARGE                                                                                                                                                                     |
|----------------------------------------------------------------------------------------------------------------------------|--------------------------------------------------------------------------------------------------------------------------------------------------------------------------|------------------------------------------------------------------------------------------------------------------------------------------------------------------------------|
| MINI-METRO                                                                                                                 | CITIZEN                                                                                                                                                                  | <u>METROPOL</u> IS                                                                                                                                                           |
| <u>MINI-BURA</u> N                                                                                                         | <u>BURAN</u>                                                                                                                                                             | <u>BERLIN</u>                                                                                                                                                                |
| Bare essentials: phone,<br>wallet, planner, tablet/small<br>laptop & change of clothes<br>plus 13" MacBook Air or<br>iPad. | Day to day load: Laptop,<br>phone, U-Lock, keys, wallet,<br>daily planner, notebooks,<br>pens/pencils, pair of shoes,<br>change of clothes, water<br>bottle, headphones. | 12 Pack of beer, bicycle hand pump, laptop, phone, keys, wallet, daily planner, notebooks, pens/pencils, pair of shoes, change of clothes, water bottle, headphones, U-Lock. |