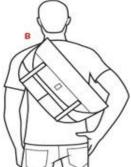

## **MESSENGER BAGS**

| A. SMALL                                                                                                                   | B. MEDIUM                                                                                                                                                                | C. LARGE                                                                                                                                                                     |
|----------------------------------------------------------------------------------------------------------------------------|--------------------------------------------------------------------------------------------------------------------------------------------------------------------------|------------------------------------------------------------------------------------------------------------------------------------------------------------------------------|
| MINI-METRO                                                                                                                 | CITIZEN                                                                                                                                                                  | <u>METROPOL</u> IS                                                                                                                                                           |
| <u>MINI-BURA</u> N                                                                                                         | <u>BURAN</u>                                                                                                                                                             | <u>BERLIN</u>                                                                                                                                                                |
| Bare essentials: phone,<br>wallet, planner, tablet/small<br>laptop & change of clothes<br>plus 13" MacBook Air or<br>iPad. | Day to day load: Laptop,<br>phone, U-Lock, keys, wallet,<br>daily planner, notebooks,<br>pens/pencils, pair of shoes,<br>change of clothes, water<br>bottle, headphones. | 12 Pack of beer, bicycle hand pump, laptop, phone, keys, wallet, daily planner, notebooks, pens/pencils, pair of shoes, change of clothes, water bottle, headphones, U-Lock. |